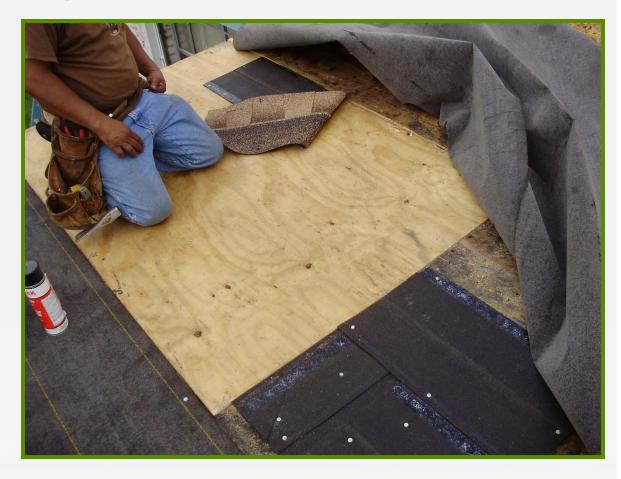

#### Inspection of decking

- Existing decking must be a nailable surface or replaced
- New decking type, thickness and fastening patterns