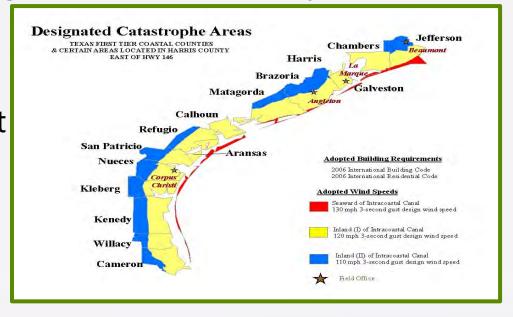

### TDI Designated Catastrophe Areas

#### The 14 Texas Coastal Counties include:

Aransas Jefferson Nueces

Brazoria Kenedy Refugio

Calhoun Kleberg San Patricio

Cameron Matagorda Willacy

Chambers Galveston

Areas of Harris County east of State Highway 146 – Pasadena, Morgan's Point, Shoreacres, Seabrook and La Porte.