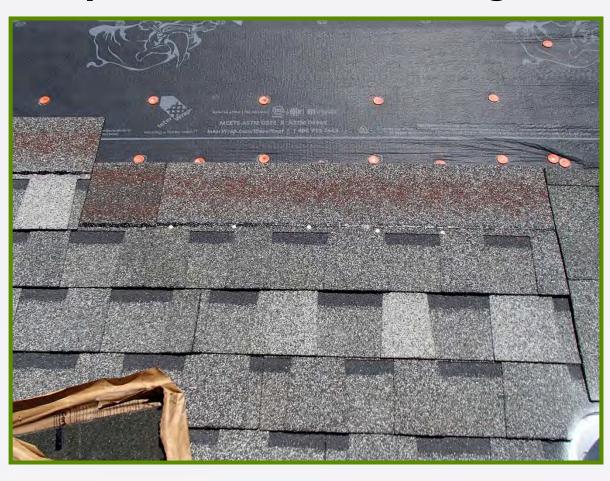

#### Inspection of roof covering

- ASTM DStandard
- Fastener type, length, corrosion resistance, depth, location and spacing
- Shingle application

#### **Inspection of Roof components**

- Identification of products
- Fastener diameter, length, type, and location
- Substrate being attached to