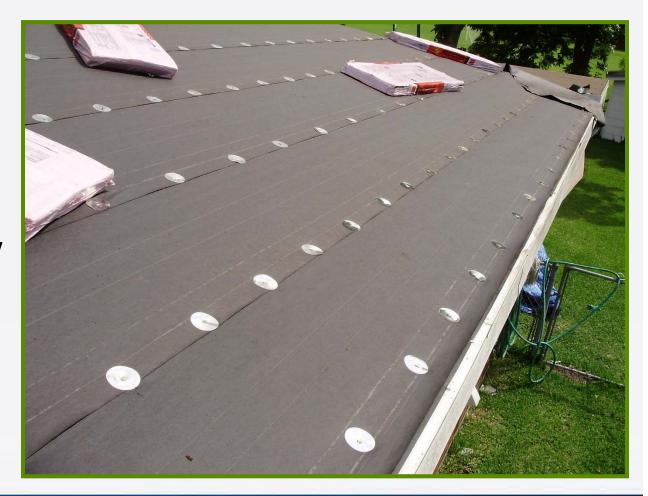

#### Inspection of underlayment

- ASTM DStandard
- Fastener type, length, corrosion resistance, depth, location and spacing
- Lapping of underlayment

#### Inspection of roof covering

- ASTM DStandard
- Fastener type, length, corrosion resistance, depth, location and spacing
- Shingle application