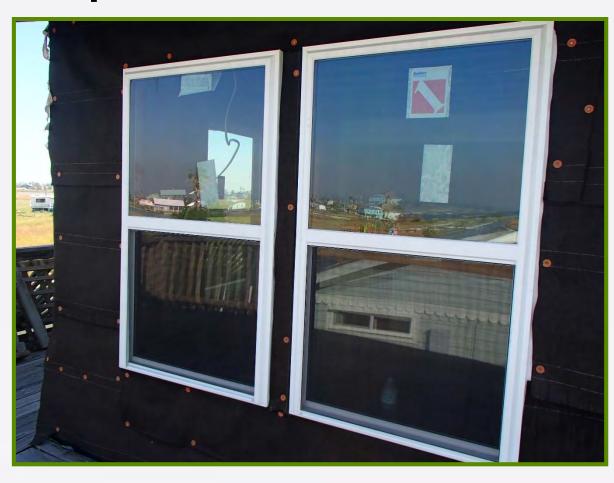

### **TDI** Exterior Windows

#### **Inspection of windows**

- Identification of products
- Fastener type, length, corrosion resistance, depth, location and spacing
- Wall framing
- Windborne debris protection