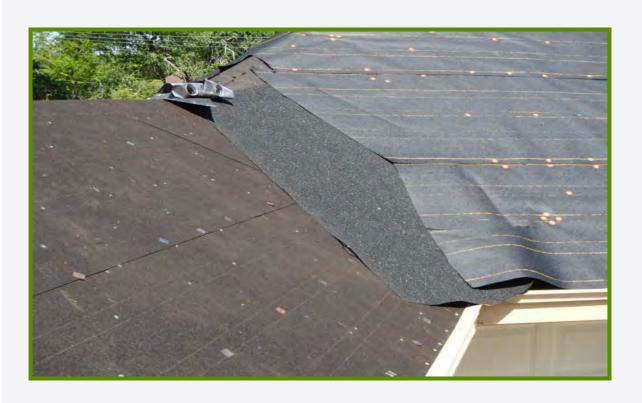

#### Inspection of roof covering

- ASTM DStandard
- Fastener type, length, corrosion resistance, depth, location and spacing
- Shingle application