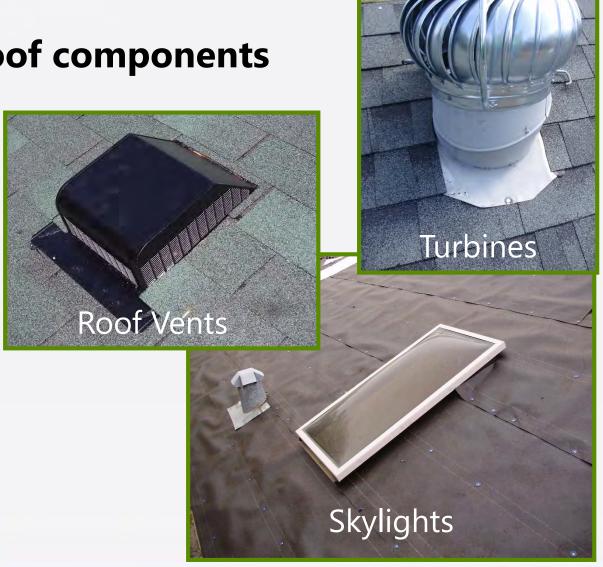

### TDI Common Items Requiring Certification

Exterior wall coverings,
Roof coverings,
Roof vents & turbines
Skylights
Windows & entry
doors,

Garage doors,
Shutters,
Mechanical equipment,
Air conditioner units,
and
Solar panels.

#### **Inspection of Roof components**

- Identification of products
- Fastener diameter, length, type, and location
- Substrate being attached to