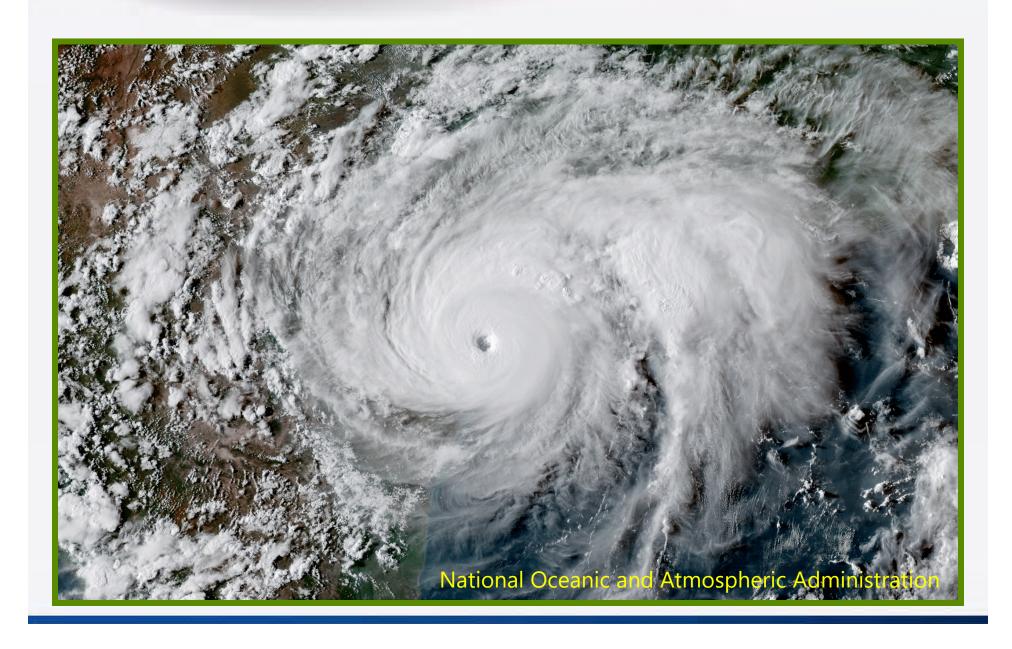

# Texas Department of Insurance

Windstorm Inspections Program

# TDI Post-Hurricane Harvey



### TDI Designated Catastrophe Areas

#### The 14 Texas Coastal Counties include:

Aransas Jefferson Nueces

Brazoria Kenedy Refugio

Calhoun Kleberg San Patricio

Cameron Matagorda Willacy

Chambers Galveston

Areas of Harris County east of State Highway 146 – Pasadena, Morgan's Point, Shoreacres, Seabrook and La Porte.



### TDI Common Items Requiring Certification

Exterior wall coverings,
Roof coverings,
Roof vents & turbines
Skylights
Windows & entry
doors,

Garage doors,
Shutters,
Mechanical equipment,
Air conditioner units,
and
Solar panels.

### TDI Know who is climbing your roof



#### TEXAS DEPARTMENT OF INSURANCE

Property & Casualty Program - Windstorm Inspections/ MC 103-1E 333 Guadalupe • P. O. Box 149104, Austin, Texas 78714-9104 (512) 322-2203 or Fax • (512) 322-2273

#